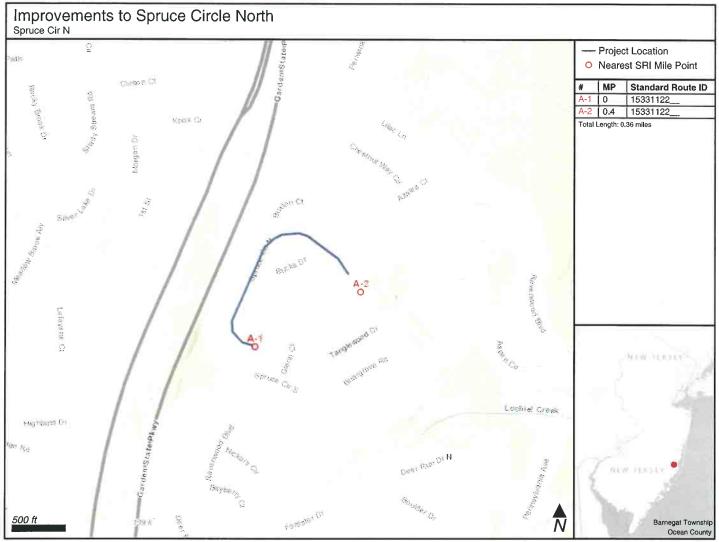

# Resolution 2021-216

Resolution authorizing approval to submit a grant application and execute a grant contract with NJDOT for Spruce Circle N road improvement project