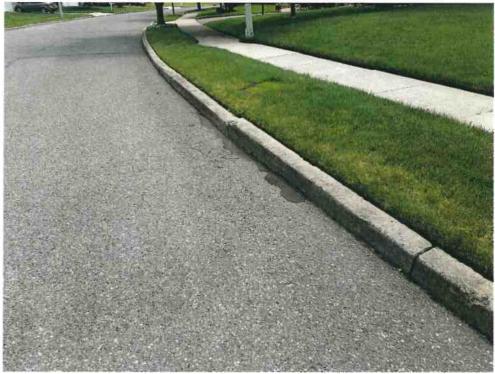

# Resolution 2021-216

Resolution authorizing approval to submit a grant application and execute a grant contract with NJDOT for Spruce Circle N road improvement project