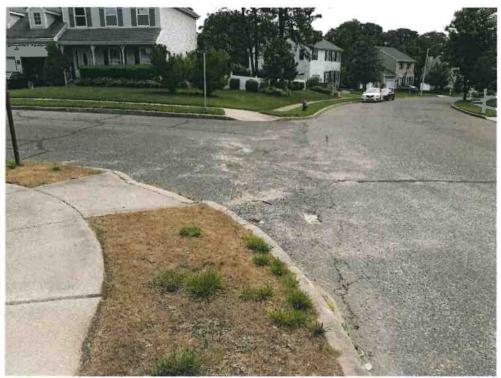

# Resolution 2021-216

Resolution authorizing approval to submit a grant application and execute a grant contract with NJDOT for Spruce Circle N road improvement project