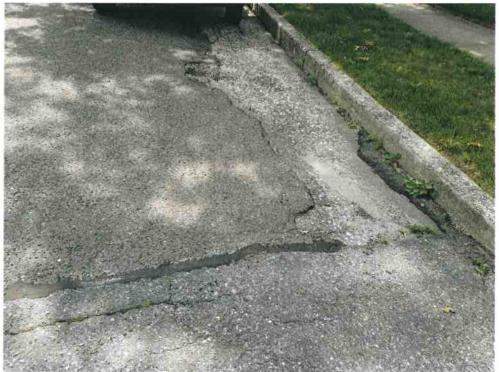

# Resolution 2021-216

Resolution authorizing approval to submit a grant application and execute a grant contract with NJDOT for Spruce Circle N road improvement project