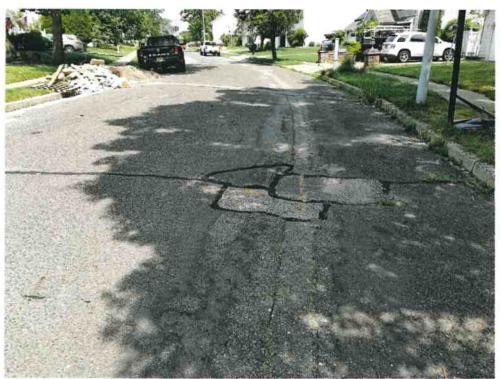

# Resolution 2021-216

Resolution authorizing approval to submit a grant application and execute a grant contract with NJDOT for Spruce Circle N road improvement project