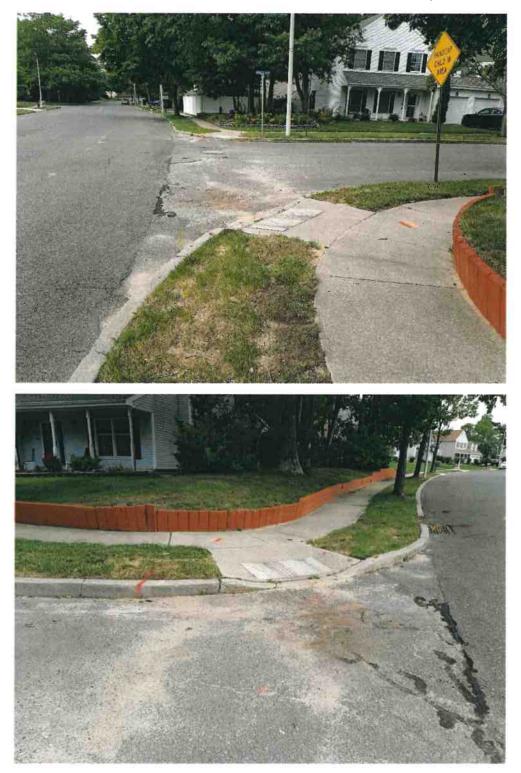

# Resolution 2021-216

Resolution authorizing approval to submit a grant application and execute a grant contract with NJDOT for Spruce Circle N road improvement project